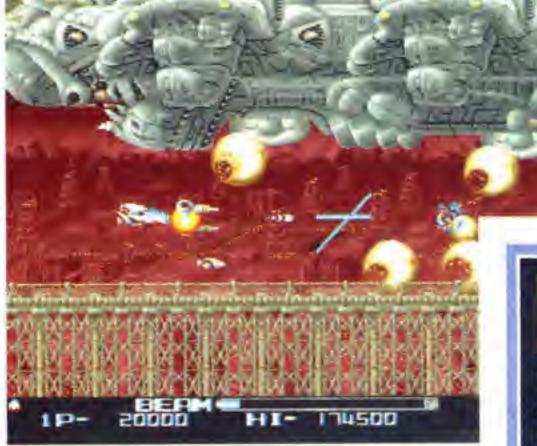

-ups and excellent weapon power-ups such as bouncing lasers, rear shots, vertical shots, missiles and so on. Collecting a power-up a second time makes it even more powerful, including making your Force twice as big!

A classic. In its day, the graphics were the best ever seen but they mostly look pretty plain nowadays. The bosses are as terrifying as they ever were and it's still one of the most challenging shooters around.





R-Type II took the original game's amazing graphics and improved on them tenfold. Moving backgrounds with multiple layers of parallax, loads of fancy effects and enormous bosses blew the gaming world away. The game itself is even harder than the original and adds plenty of excellent new enemies to waste, as well as new weapon power-ups and a new Force super shot.



R-Type II has a remake of the first game's classic mothership section.



Shoot the worm's segments and avoid the turd balls.

While it's easy to write off classic game compilations as a waste of time and money, the good ones give you the chance to play the very best examples of video gaming excellence. R-Types is one of these. Not only will the arcade-perfect conversions be great for everyone who loved the games when they were first around, but they're still impressive and a lot of fun to play today. While the graphics are pretty basic, there are still some very stylish sections, especially the bosses, and it never gets hard to see what's going on. The design of the levels and weapon system is just about perfect, providing a constant challenge which you always feel it's possible to beat